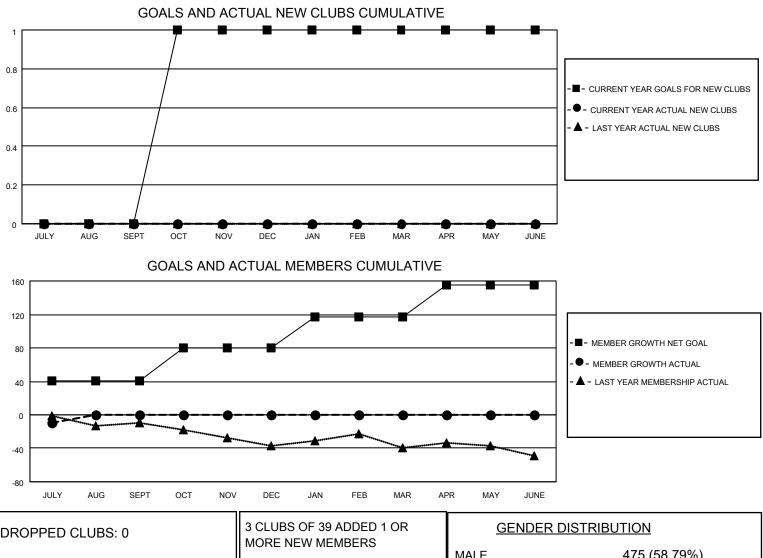

## LOCATION TENNESSEE

District 12 N

Results as of: 7/31/2023

|                       | Club          | S         |               |                       | Men                    | nbers                   |                                                    |
|-----------------------|---------------|-----------|---------------|-----------------------|------------------------|-------------------------|----------------------------------------------------|
| RESULTS FOR 2023-2024 |               |           |               | RESULTS FOR 2023-2024 |                        |                         |                                                    |
| QUARTER               | NEW CLUB GOAL | NEW CLUBS | DROPPED CLUBS | QUARTER               | BER GROWTH NET<br>GOAL | MEMBER GROWTH<br>ACTUAL | DROPPED<br>MEMBERS ACTUAL<br>(including transfers) |
| JULY/AUG/SEPT         | 0             | 0         | 0             | JULY/AUG/SEPT         | 41                     | 5                       | 13                                                 |
| OCT/NOV/DEC           | 1             | 0         | 0             | OCT/NOV/DEC           | 39                     | 0                       | 0                                                  |
| JAN/FEB/MAR           | 0             | 0         | 0             | JAN/FEB/MAR           | 37                     | 0                       | 0                                                  |
| APR/MAY/JUNE          | 0             | 0         | 0             | APR/MAY/JUNE          | 38                     | 0                       | 0                                                  |

| DROPPED CLUBS: 0 |    | MORE NEW MEMBERS          | <u>GENDER DISTRIBUTION</u> |              |
|------------------|----|---------------------------|----------------------------|--------------|
|                  |    |                           | MALE                       | 475 (58.79%) |
|                  |    |                           | FEMALE                     | 333 (41.21%) |
| DROPPED MEMBERS  |    |                           | NON BINARY                 | 0 (0.00%)    |
|                  | 4  |                           | PREFER NOT TO ANSWER       | 0 (0.00%)    |
| DECEASED         | 1  |                           |                            |              |
| CLUB CANCELLED   | 0  | CLICK HERE FOR CUMULATIVE | TOTAL FAMILY UNIT MEMBERS  | 3 221        |
| OTHER            | 12 | MEMBERSHIP DATA           |                            |              |
| TOTAL            | 13 |                           | FAMILY MEMBERS PAYING HA   | LF DUES 113  |
|                  |    |                           |                            |              |
|                  |    | JL                        |                            |              |